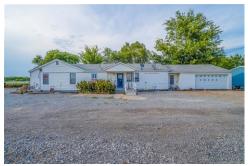

Doesn't Farmhouse Treasures sound like an awesome business you would like to own? This charming profitable business is offering the potential of 58 booths to rent out, a 24X40 shop w/concrete floor, RV Carport w/all hookup's & 400+ feet of land for development. Storage units &/or rv sites could be added for additional income. This 133' of Hwy 69 road frontage will grab your ATTENTION! Business & sellers inventory will convey over along with all the items to contribute to this turnkey establishment.