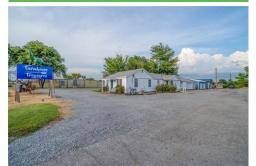

Doesn't Farmhouse Treasures sound like an awesome business you would like to own? This charming profitable business is offering the potential of 58 booths to rent out, a 24X40 shop w/concrete floor, RV Carport w/all hookup's & 400+ feet of land for development. Storage units &/or rv sites could be added for additional income. This 133' of Hwy 69 road frontage will grab your ATTENTION! Business & sellers inventory will convey over along with all the items to contribute to this turnkey establishment.