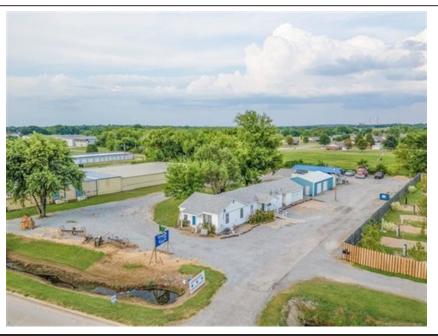

## 710 S Chouteau Avenue S, Chouteau, OK 74337

- » MLS #: 2127917
- $\,$  » Other  $\,$  |  $\,$  2,174 ft^{2} \, | Lot: 42,689 ft^{2} (0.98 acres)  $\,$
- » More Info: 710SChouteauAvenueS.IsForSale.com

Doesn't Farmhouse Treasures sound like an awesome business you would like to own? This charming profitable business is offering the potential of 58 booths to rent out, a 24X40 shop w/concrete floor, RV Carport w/all hookup's & 400+ feet of land for development. Storage units &/or rv sites could be added for additional income. This 133' of Hwy 69 road frontage will grab your ATTENTION! Business & sellers inventory will convey over along with all the items to contribute to this turnkey establishment.