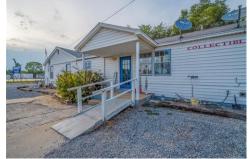

Doesn't Farmhouse Treasures sound like an awesome business you would like to own? This charming profitable business is offering the potential of 58 booths to rent out, a 24X40 shop w/concrete floor, RV Carport w/all hookup's & 400+ feet of land for development. Storage units &/or rv sites could be added for additional income. This 133' of Hwy 69 road frontage will grab your ATTENTION! Business & sellers inventory will convey over along with all the items to contribute to this turnkey establishment.